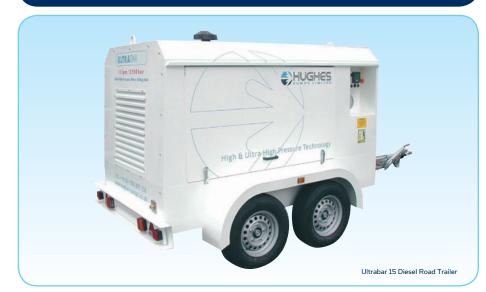

# Ultrabar 15 DRT UHP Water Jetting Unit

High & Ultra High Pressure Technology

| Flourate <sup>s</sup> | ŧ |
|-----------------------|---|

13.8 lpm (3.6 gpm)

Pressure

2750 bar (40,000 psi)

# **Power rating**

70 kW (95hp)

Ultrabar 15, diesel engine driven, fully enclosed, road trailer mounted, Ultra High Pressure water jetting unit, suitable for the most demanding applications.

Simple to operate & maintain, this is probably the most user friendly UHP unit on the market.

### Dimensions :

4.3m long x 2.0m wide x 2.0m high (169" long x 79" wide x 79" high)

Weight: 2,000 kg (4,400 lb)

Full sized, lift-up doors for ease of access