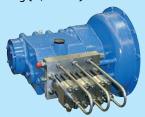

# **Features**

- Ultrabar 15 pump with pressure lubrication, oil filtration & cooling. Modular fluid head assembly allows easy maintenance and troubleshooting on individual cylinders
- 4,000 bar / 60,000 psi pulse free pressure gauge & burst disc
- Perkins 4 cylinder, emissions compliant engine, with simple auto shutdown control panel
- Boost pump, 10 & 1 micron water filters, heavy duty suction line hose with non-corrosive end fittings
- Stainless steel water tank
- Enclosure with four lifting points & full sized lift up side doors on gas struts for ease of access. High quality powder coated paint finish
- EU approved road trailer undergear with fixed height tow hitch, overrun brakes, auto reverse & lighting